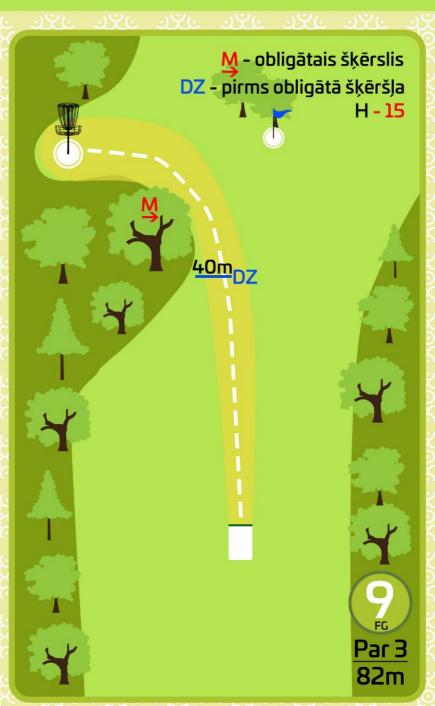

#### W

Mando (mandatory)
Obligātais šķērslis,
kurš jāapspēlē pa
norādīto pusi.
Aizmetot disku
garām obligātajam
šķērslim pa neīsto
pusi, spēlētājs
saņem 1 soda
punktu. Nākamo
gājienu izdara no
Dropzonas, kas
atzīmēta kartē.

#### DZ