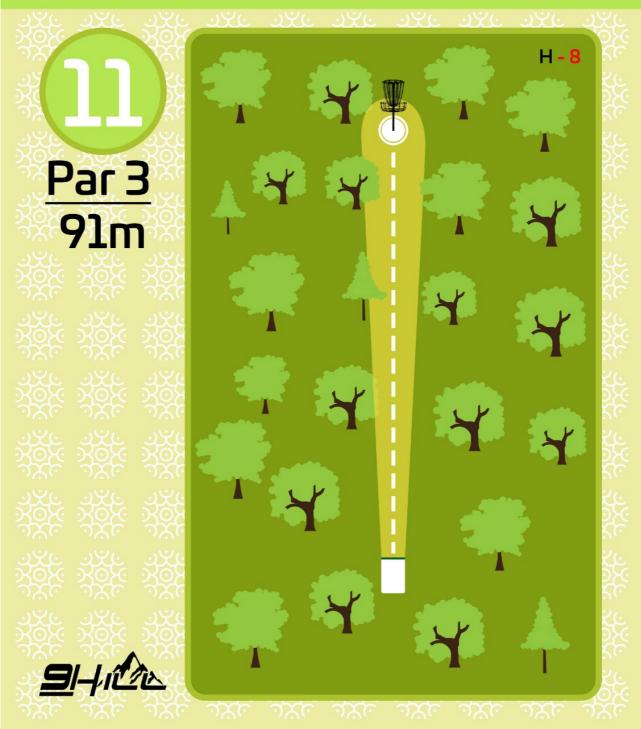

izlidoja ārpus laukuma.

#### Hazard

Ja pirmais metiens nonāk hazard soda zonā, tad spēlētājs saņem sodu un met no dropzonas. Ja nākamie metieni nonāk hazarda, tad spēlētājs saņem sodu un met no vietas, kur disks nokritis.







### DEVIŅKALNU

Disku Golfa Parks

# Par 3 83m

#### OB

Ja pirmais metiens ir OB, tad jādodās uz DZ un spēlētājs saņem sodu. Nākamajiem metieniem attiecās parastie OB noteikumi.

#### OB









#### OB







<u>Par 4</u> 133m

OB











### DEVIŅKALNU

Disku Golfa Parks

### Par 3 60m

#### OB







### 10 Par 3 74m

#### W

Mando (mandatory)
Obligātais šķērslis,
kurš jāapspēlē pa
norādīto pusi.
Aizmetot disku
garām obligātajam
šķērslim pa neīsto
pusi, spēlētājs
saņem 1 soda
punktu. Nākamo
gājienu izdara no
Dropzonas, kas
atzīmēta kartē.

#### DZ











### 12 Par 4

### 138m

#### M

Mando (mandatory)
Obligātais šķērslis,
kurš jāapspēlē pa
norādīto pusi.
Aizmetot disku
garām obligātajam
šķērslim pa neīsto
pusi, spēlētājs
saņem 1 soda
punktu. Nākamo
gājienu izdara no
Dropzonas, kas
atzīmēta kartē.

#### DZ







## Par 4 197m

#### OB







### 14 Par 3 88m

#### OB







### 15 Par 3 67m

M

Mando (mandatory)
Obligātais šķērslis,
kurš jāapspēlē pa
norādīto pusi.
Aizmetot disku
garām obligātajam
šķērslim pa neīsto
pusi, spēlētājs
saņem 1 soda
punktu. Nākamo
gājienu izdara no
Dropzonas, kas
atzīmēta kartē.

DZ

Dropzona. Starta zona, no kuras jāsāk gadījumā, ja Mando šķērslis apspēlēts pa nepareizo pusi.



M - obligātais šķērslis DZ - pēc obligātā šķēršļa H-236m



### 16 Par 4 195m

#### OB







### 17 Par 3 106m

Auta līnija un