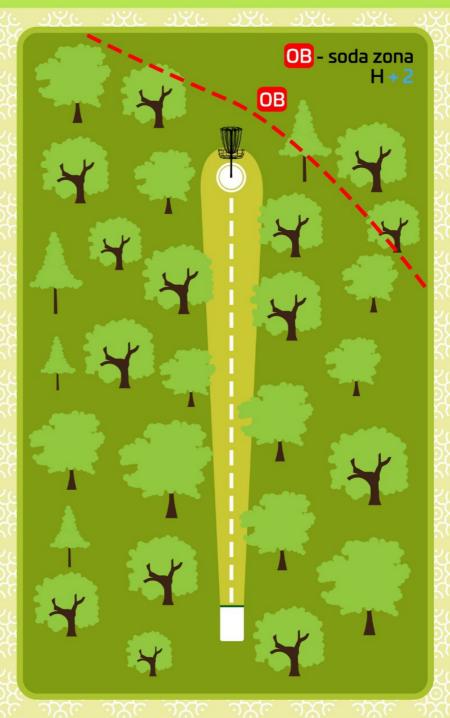

# Par 3 83m

#### OB

Ja pirmais metiens ir OB, tad jādodās uz DZ un spēlētājs saņem sodu. Nākamajiem metieniem attiecās parastie OB noteikumi.