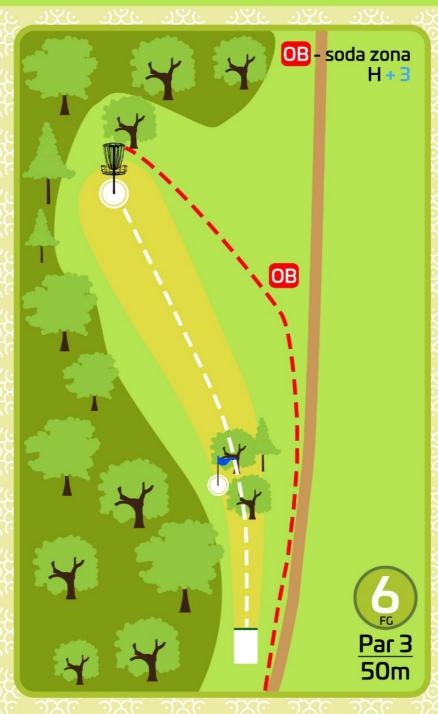

#### OB

Auta līnija un zona. Izmetot disku ārpus laukuma, spēlētājs saņem 1 soda punktu. Nākamo gājienu izdara no vietas, kur disks izlidoja ārpus laukuma.