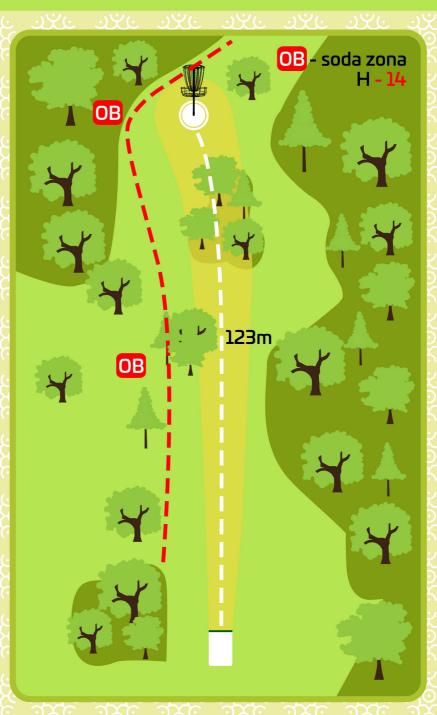

s, kas
atzīmēta kartē.

#### DZ











### 12 Par 4

### 138m

#### M

Mando (mandatory)
Obligātais šķērslis,
kurš jāapspēlē pa
norādīto pusi.
Aizmetot disku
garām obligātajam
šķērslim pa neīsto
pusi, spēlētājs
saņem 1 soda
punktu. Nākamo
gājienu izdara no
Dropzonas, kas
atzīmēta kartē.

#### DZ







## Par 4 197m

#### OB







### 14 Par 3 88m

#### OB







### 15 Par 3 67m

M

Mando (mandatory)
Obligātais šķērslis,
kurš jāapspēlē pa
norādīto pusi.
Aizmetot disku
garām obligātajam
šķērslim pa neīsto
pusi, spēlētājs
saņem 1 soda
punktu. Nākamo
gājienu izdara no
Dropzonas, kas
atzīmēta kartē.

DZ

Dropzona. Starta zona, no kuras jāsāk gadījumā, ja Mando šķērslis apspēlēts pa nepareizo pusi.



M - obligātais šķērslis DZ - pēc obligātā šķēršļa H-236m



### 16 Par 4 195m

#### OB







### 17 Par 3 106m

Auta līnija un zona. Izmetot disku ārpus laukuma, spēlētājs saņem 1 soda punktu. Nākamo gājienu izdara no vietas, kur disks izlidoja

ārpus laukuma.







### 18 Par 3 119m

#### M

Mando (mandatory)
Obligātais šķērslis,
kurš jāapspēlē pa
norādīto pusi.
Aizmetot disku
garām obligātajam
šķērslim pa neīsto
pusi, spēlētājs
saņem 1 soda
punktu. Nākamo
gājienu izdara no
Dropzonas, kas
atzīmēta kartē.

#### DZ