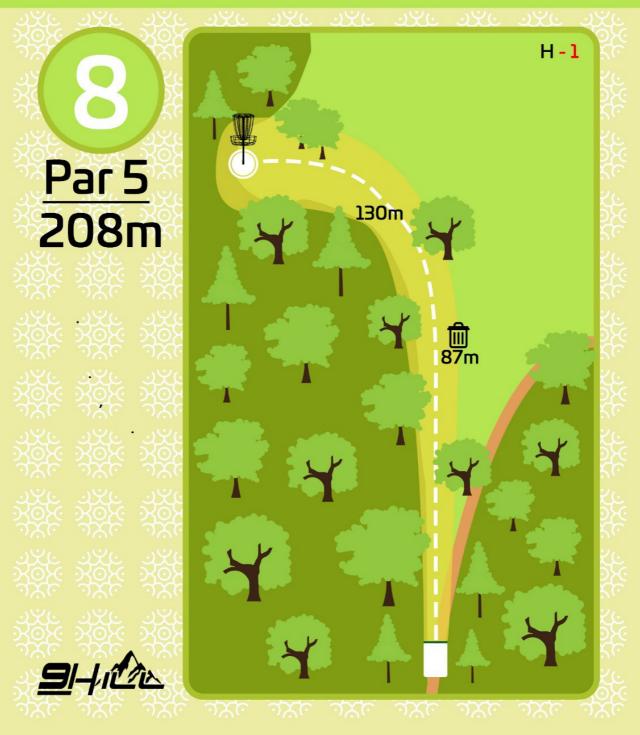

norādīto pusi.
Aizmetot disku
garām obligātajam
šķērslim pa neīsto
pusi, spēlētājs
saņem 1 soda
punktu. Nākamo
gājienu izdara no
Dropzonas, kas
atzīmēta kartē.

#### DZ







<u>Par 4</u> 143m

#### OB

Auta līnija un zona. Izmetot disku ārpus laukuma, spēlētājs saņem 1 soda punktu. Nākamo gājienu izdara no vietas, kur disks izlidoja ārpus laukuma.

#### Hazard

Ja pirmais metiens nonāk hazard soda zonā, tad spēlētājs saņem sodu un met no dropzonas. Ja nākamie metieni nonāk hazarda, tad spēlētājs saņem sodu un met no vietas, kur disks nokritis.







### DEVIŅKALNU

Disku Golfa Parks

# Par 3 83m

#### OB

Ja pirmais metiens ir OB, tad jādodās uz DZ un spēlētājs saņem sodu. Nākamajiem metieniem attiecās parastie OB noteikumi.

#### OB









#### OB







<u>Par 4</u> 133m

OB











### DEVIŅKALNU

Disku Golfa Parks

### Par 3 60m

#### OB







### 10 Par 3 74m

#### W

Mando (mandatory)
Obligātais šķērslis,
kurš jāapspēlē pa
norādīto pusi.
Aizmetot disku
garām obligātajam
šķērslim pa neīsto
pusi, spēlētājs
saņem 1 soda
punktu. Nākamo
gājienu izdara no
Dropzonas, kas
atzīmēta kartē.

#### DZ











### 12 Par 4

### 138m

#### M

Mando (mandatory)
Obligātais šķērslis,
kurš jāapspēlē pa
norādīto pusi.
Aizmetot disku
garām obligātajam
šķērslim pa neīsto
pusi, spēlētājs
saņem 1 soda
punktu. Nākamo
gājienu izdara no
Dropzonas, kas
atzīmēta kartē.

#### DZ







## Par 4 197m

#### OB







### 14 Par 3 88m

#### OB







### 15 Par 3 67m

M

Mando (mandatory)
Obligātais šķērslis,
kurš jāapspēlē pa
norādīto pusi.
Aizmetot disku
garām obligātajam
šķērslim pa ne