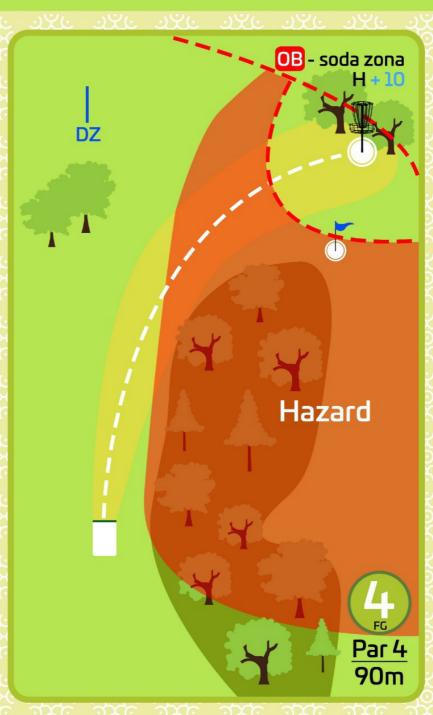

#### Hazard

Ja pirmais metiens nonāk hazard soda zonā, tad spēlētājs saņem sodu un met no dropzonas. Ja nākamie metieni nonāk hazarda, tad spēlētājs saņem sodu un met no vietas, kur disks nokritis.

#### OB

Ja pirmais metiens ir OB, tad jādodās uz DZ un spēlētājs saņem sodu. Nākamajiem metieniem attiecās parastie OB noteikumi.