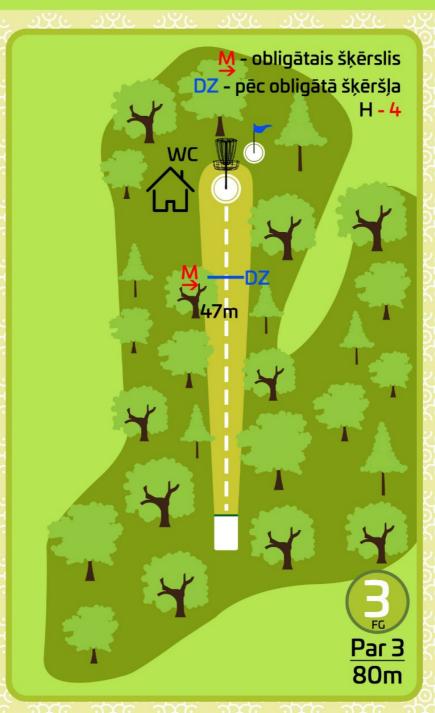

#### M

Mando (mandatory)
Obligātais šķērslis,
kurš jāapspēlē pa
norādīto pusi.
Aizmetot disku
garām obligātajam
šķērslim pa neīsto
pusi, spēlētājs
saņem 1 soda
punktu. Nākamo
gājienu izdara no
Dropzonas, kas
atzīmēta kartē.

#### DZ

<u>Par 4</u> 143m