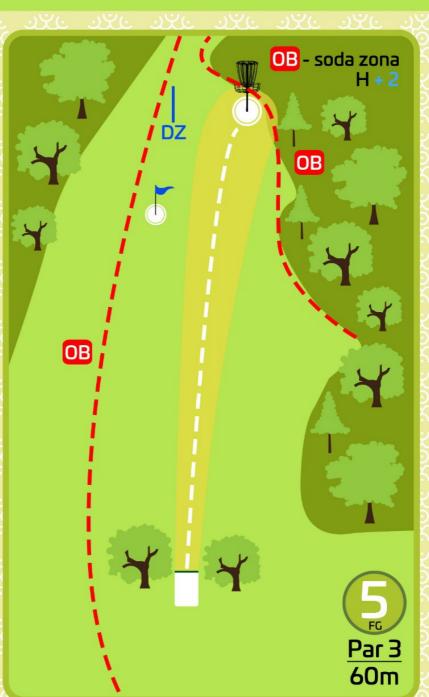

#### OB

Auta līnija un zona. Izmetot disku ārpus laukuma, spēlētājs saņem 1 soda punktu. Nākamo gājienu izdara no vietas, kur disks izlidoja ārpus laukuma.

#### OB

Ja pirmais metiens ir OB, tad jādodās uz DZ un spēlētājs saņem sodu. Nākamajiem metieniem attiecās parastie OB noteikumi.