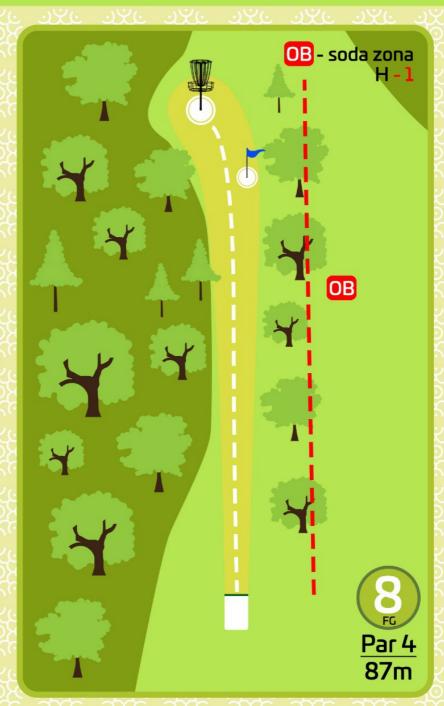

# Par 3 83m

#### OB

Ja pirmais metiens ir OB, tad jādodās uz DZ un spēlētājs saņem sodu. Nākamajiem metieniem attiecās parastie OB noteikumi.