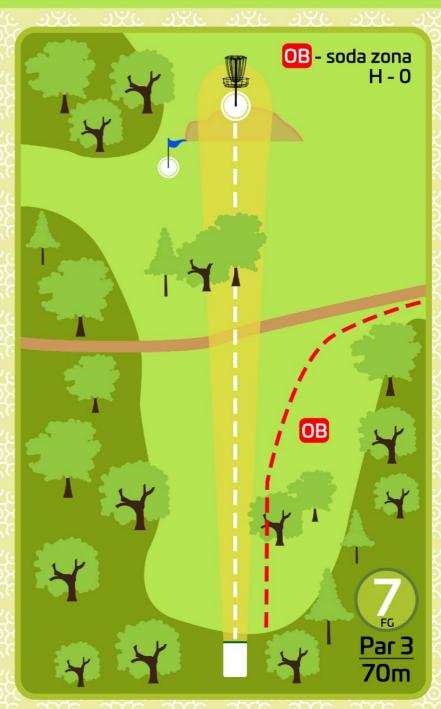

# Par 3 83m

#### OB

Ja pirmais metiens ir OB, tad jādodās uz DZ un spēlētājs saņem sodu. Nākamajiem metieniem attiecās parastie OB noteikumi.