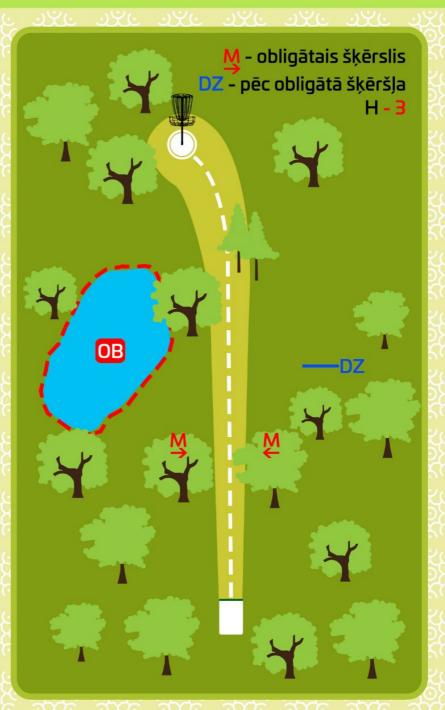

#### M

Mando (mandatory)
Obligātais šķērslis,
kurš jāapspēlē pa
norādīto pusi.
Aizmetot disku
garām obligātajam
šķērslim pa neīsto
pusi, spēlētājs
saņem 1 soda
punktu. Nākamo
gājienu izdara no
Dropzonas, kas
atzīmēta kartē.

#### DZ

<u>Par 4</u> 143m

#### OB

Auta līnija un zona. Izmetot disku ārpus laukuma, spēlētājs saņem 1 soda punktu. Nākamo gājienu izdara no vietas, kur disks izlidoja ārpus laukuma.

#### Hazard

Ja pirmais metiens nonāk hazard soda zonā, tad spēlētājs saņem sodu un met no dropzonas. Ja nākamie metieni nonāk hazarda, tad spēlētājs saņem sodu un met no vietas, kur disks nokritis.