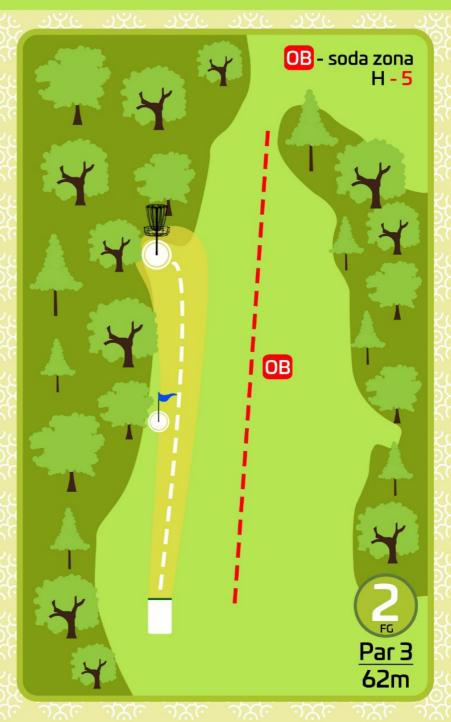

#### OB

Ja pirmais metiens ir OB, tad jādodās uz DZ un spēlētājs saņem sodu. Nākamajiem metieniem attiecās parastie OB noteikumi.