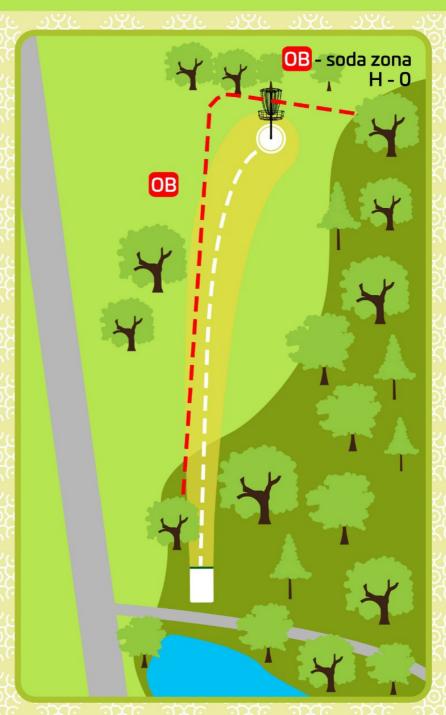

uz DZ un spēlētājs saņem sodu. Nākamajiem metieniem attiecās parastie OB noteikumi.

#### OB









#### OB







<u>Par 4</u> 133m

OB











### DEVIŅKALNU

Disku Golfa Parks

### Par 3 60m

#### OB







### 10 Par 3 74m

#### W

Mando (mandatory)
Obligātais šķērslis,
kurš jāapspēlē pa
norādīto pusi.
Aizmetot disku
garām obligātajam
šķērslim pa neīsto
pusi, spēlētājs
saņem 1 soda
punktu. Nākamo
gājienu izdara no
Dropzonas, kas
atzīmēta kartē.

#### DZ











### 12 Par 4

### 138m

#### M

Mando (mandatory)
Obligātais šķērslis,
kurš jāapspēlē pa
norādīto pusi.
Aizmetot disku
garām obligātajam
šķērslim pa neīsto
pusi, spēlētājs
saņem 1 soda
punktu. Nākamo
gājienu izdara no
Dropzonas, kas
atzīmēta kartē.

#### DZ







## Par 4 197m

#### OB







### 14 Par 3 88m

#### OB







### 15 Par 3 67m

M

Mando (mandatory)
Obligātais šķērslis,
kurš jāapspēlē pa
norādīto pusi.
Aizmetot disku
garām obligātajam
šķērslim pa neīsto
pusi, spēlētājs
saņem 1 soda
punktu. Nākamo
gājienu izdara no
Dropzonas, kas
atzīmēta kartē.

DZ

Dropzona. Starta zona, no kuras jāsāk gadījumā, ja Mando šķērslis apspēlēts pa nepareizo pusi.



M - obligātais šķērslis DZ - pēc obligātā šķēršļa H-236m



### 16 Par 4 195m

#### OB







### 17 Par 3 106m

Auta līnija un zona. Izmetot disku ārpus laukuma, spēlētājs saņem 1 soda punktu. Nākamo gājienu izdara no vietas, kur disks izlidoja

ārpus laukuma.







### 18 Par 3 119m

#### M

Mando (mandatory)
Obligātais šķērslis,
kurš jāapspēlē pa
norādīto pusi.
Aizmetot disku
garām obligātajam
šķērslim pa neīsto
pusi, spēlētājs
saņem 1 soda
punk