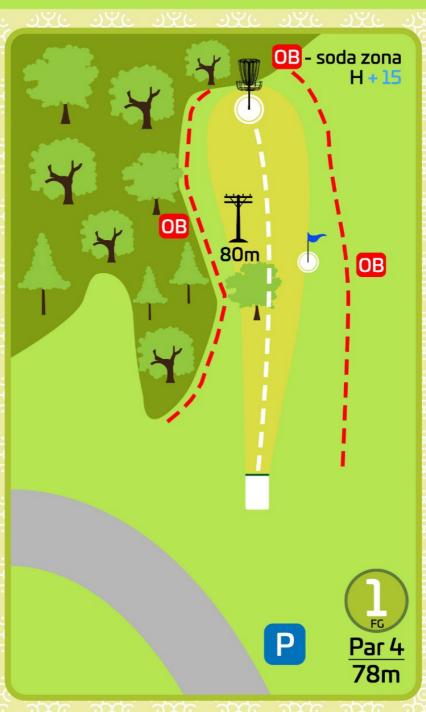

#### OB

Auta līnija un zona. Izmetot disku ārpus laukuma, spēlētājs saņem 1 soda punktu. Nākamo gājienu izdara no vietas, kur disks izlidoja ārpus laukuma.

#### Hazard

Ja pirmais metiens nonāk hazard soda zonā, tad spēlētājs saņem sodu un met no dropzonas. Ja nākamie metieni nonāk hazarda, tad spēlētājs saņem sodu un met no vietas, kur disks nokritis.