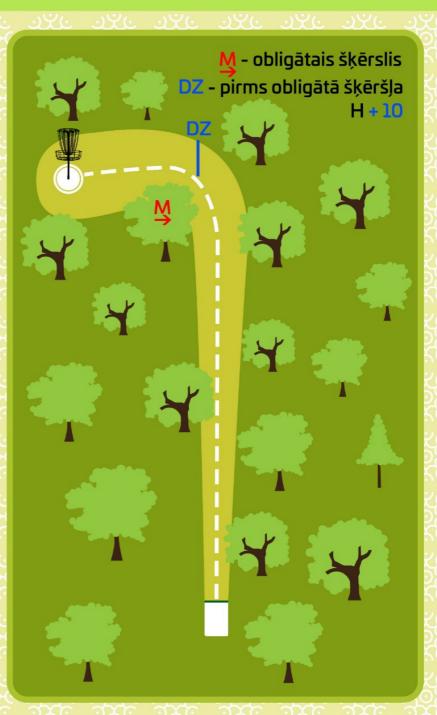

## Par 3 70m

#### M

Mando (mandatory)
Obligātais šķērslis,
kurš jāapspēlē pa
norādīto pusi.
Aizmetot disku
garām obligātajam
šķērslim pa neīsto
pusi, spēlētājs
saņem 1 soda
punktu. Nākamo
gājienu izdara no
Dropzonas, kas
atzīmēta kartē.

#### DZ

<u>Par 4</u> 143m