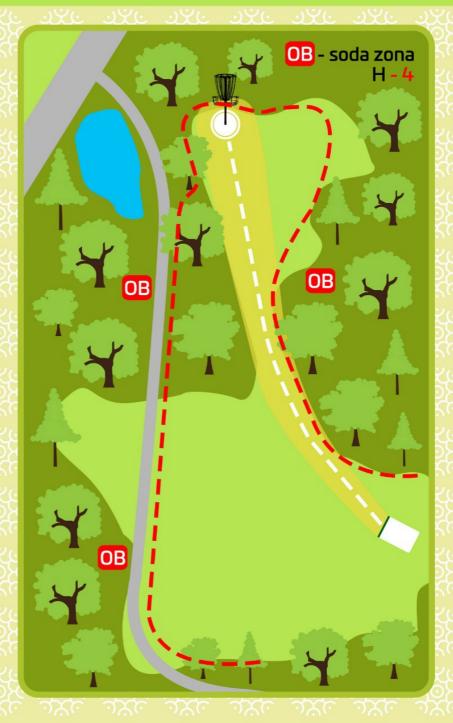

#### OB

Auta līnija un zona. Izmetot disku ārpus laukuma, spēlētājs saņem 1 soda punktu. Nākamo gājienu izdara no vietas, kur disks izlidoja ārpus laukuma.

#### Hazard

Ja pirmais metiens nonāk hazard soda zonā, tad spēlētājs saņem sodu un met no dropzonas. Ja nākamie metieni nonāk hazarda, tad spēlētājs saņem sodu un met no vietas, kur disks nokritis.